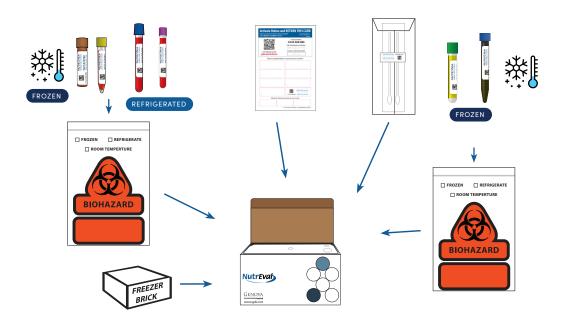

#### STEP 3

## **Return Collection Pack**

- Confirm that each tube has a completed label attached with patient's date of birth and the date of collection. Place the frozen freezer brick and the biohazard bags with all tubes inside the foam insulator. Replace the foam lid.
- 2. If ordered, confirm the cheek swab envelope is sealed shut and has a completed label attached. Then place behind the foam insulator inside the cardboard box.
- 3. Retain a copy of the activation number for future reference using one of the three labels provided on the bottom of the activation label card.
- 4. Visit gdx.net/mygdx to enter the date of your final collection and receive your confirmation code. Write the date of collection and your confirmation code on the activation label card. Place the activation card inside the box.
- 5. Seal the box inside the FedEx shipping bag, and drop off at an authorized FedEx location.